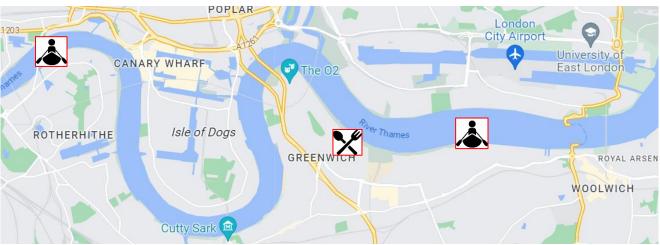

100% of all donations received will go directly to the programme.

Date: Sunday 9<sup>th</sup> July 2023

**Time:** 9:00am for a 10:00am launch – 16:00 return

(inclusive of scheduled lunch stop)

**Route:** Shadwell Pierhead to Thames Barrier (return trip)

**Distance:** 14 miles (7 miles each way)

Rowing Time: 4.5 hours

24 Spaces available (3 Teams of 8 rowers)

**No Prior Experience Necessary** 

Group briefing and training will take place ahead of the event